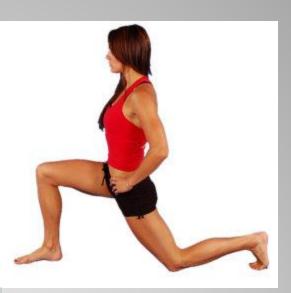

#### Stretches for the quadriceps

1

2

Soleus stretches 3

4

Quadriceps

#### Stretch instructions:

- 1: Try to pull leg all way back to your gluteus maximus, a.k.a quad stretch
- 2: kneel the back leg at 45 degree angle
- 3: basically a squat, put your arms out and squat down
- 4: kneel down on two legs and slowly lower your upper body to the ground behind your legs