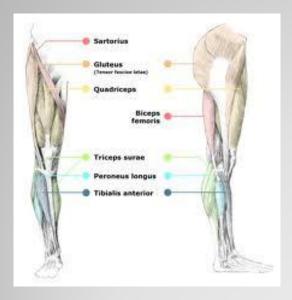

# Quadriceps: Thighs Function: extends leg

**Soleus: Calves Function: extend the foot** 

Quadriceps origination and insert
 The quadriceps are located around the femur.

Soleus origination and insert
The soleus is located near the tibia.





### Strengthening exercises



Soleus: do as shown for both exercises

Quadriceps



#### Stretches for the quadriceps

1



2



Soleus stretches 3



4



Quadriceps

#### Stretch instructions:

- 1: Try to pull leg all way back to your gluteus maximus, a.k.a quad stretch
- 2: kneel the back leg at 45 degree angle
- 3: basically a squat, put your arms out and squat down
- 4: kneel down on two legs and slowly lower your upper body to the ground behind your legs

## Bibliography of info

http://dmmassage.com/soleus-muscle/