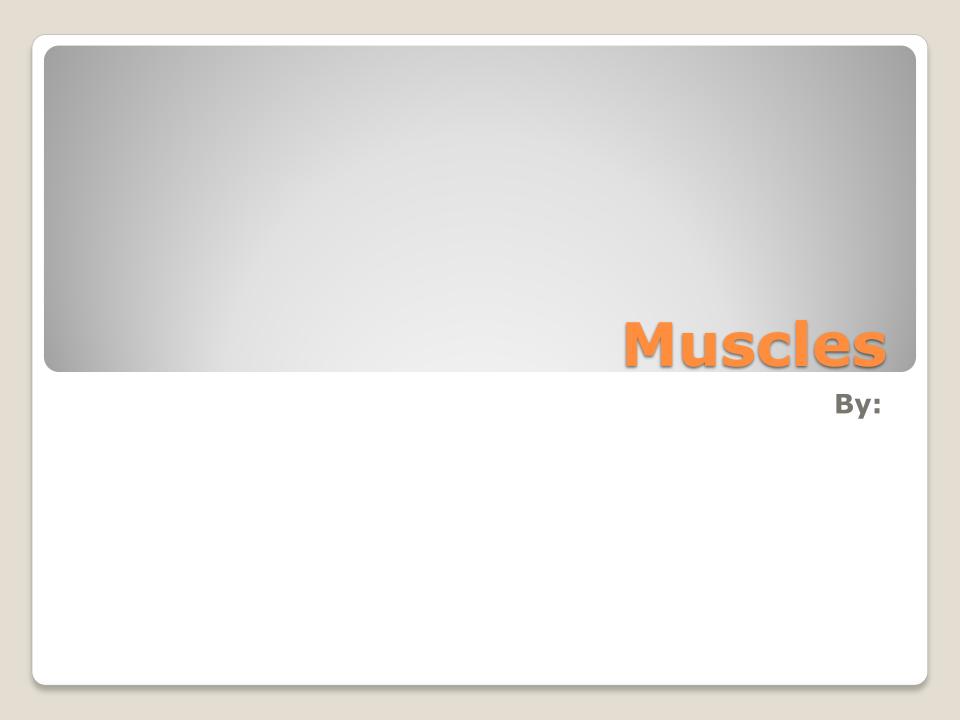

# Quadriceps: Thighs Function: extends leg

**Soleus: Calves Function: extend the foot** 

Quadriceps origination and insert
 The quadriceps are located around the femur.

Soleus origination and insert
The soleus is located near the tibia.