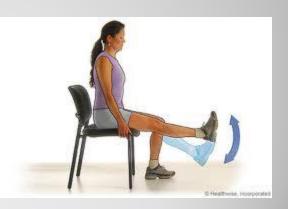

#### Stretches for the quadriceps

1

2

Soleus stretches 3

4

Quadriceps

#### Stretch instructions:

- 1: Try to pull leg all way back to your gluteus maximus, a.k.a quad stretch
- 2: kneel the back leg at 45 degree angle
- 3: basically a squat, put your arms out and squat down
- 4: kneel down on two legs and slowly lower your upper body to the ground behind your legs