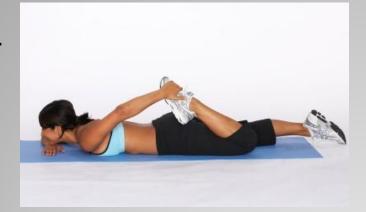

#### Stretches for the quadriceps

1

2

Soleus stretches 3

4

Quadriceps

#### Stretch instructions:

- 1: Try to pull leg all way back to your gluteus maximus, a.k.a quad stretch
- 2: kneel the back leg at 45 degree angle
- 3: basically a squat, put your arms out and squat down
- 4: kneel down on two legs and slowly lower your upper body to the ground behind your legs