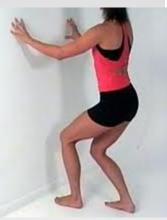

#### Stretches for the quadriceps

1

2

Soleus stretches 3

4

Quadriceps

#### Stretch instructions:

- 1: Try to pull leg all way back to your gluteus maximus, a.k.a quad stretch
- 2: kneel the back leg at 45 degree angle
- 3: basically a squat, put your arms out and squat down
- 4: kneel down on two legs and slowly lower your upper body to the ground behind your legs