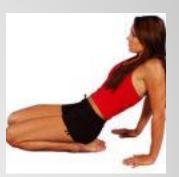

#### Stretches for the quadriceps

1

2

Soleus stretches 3

4

Quadriceps

#### Stretch instructions:

- 1: Try to pull leg all way back to your gluteus maximus, a.k.a quad stretch
- 2: kneel the back leg at 45 degree angle
- 3: basically a squat, put your arms out and squat down
- 4: kneel down on two legs and slowly lower your upper body to the ground behind your legs