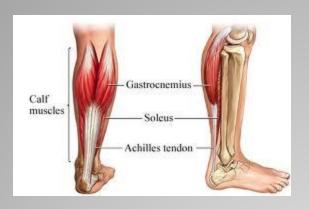

# Quadriceps: Thighs Function: extends leg

**Soleus: Calves Function: extend the foot** 

Quadriceps origination and insert
 The quadriceps are located around the femur.

Soleus origination and insert
The soleus is located near the tibia.